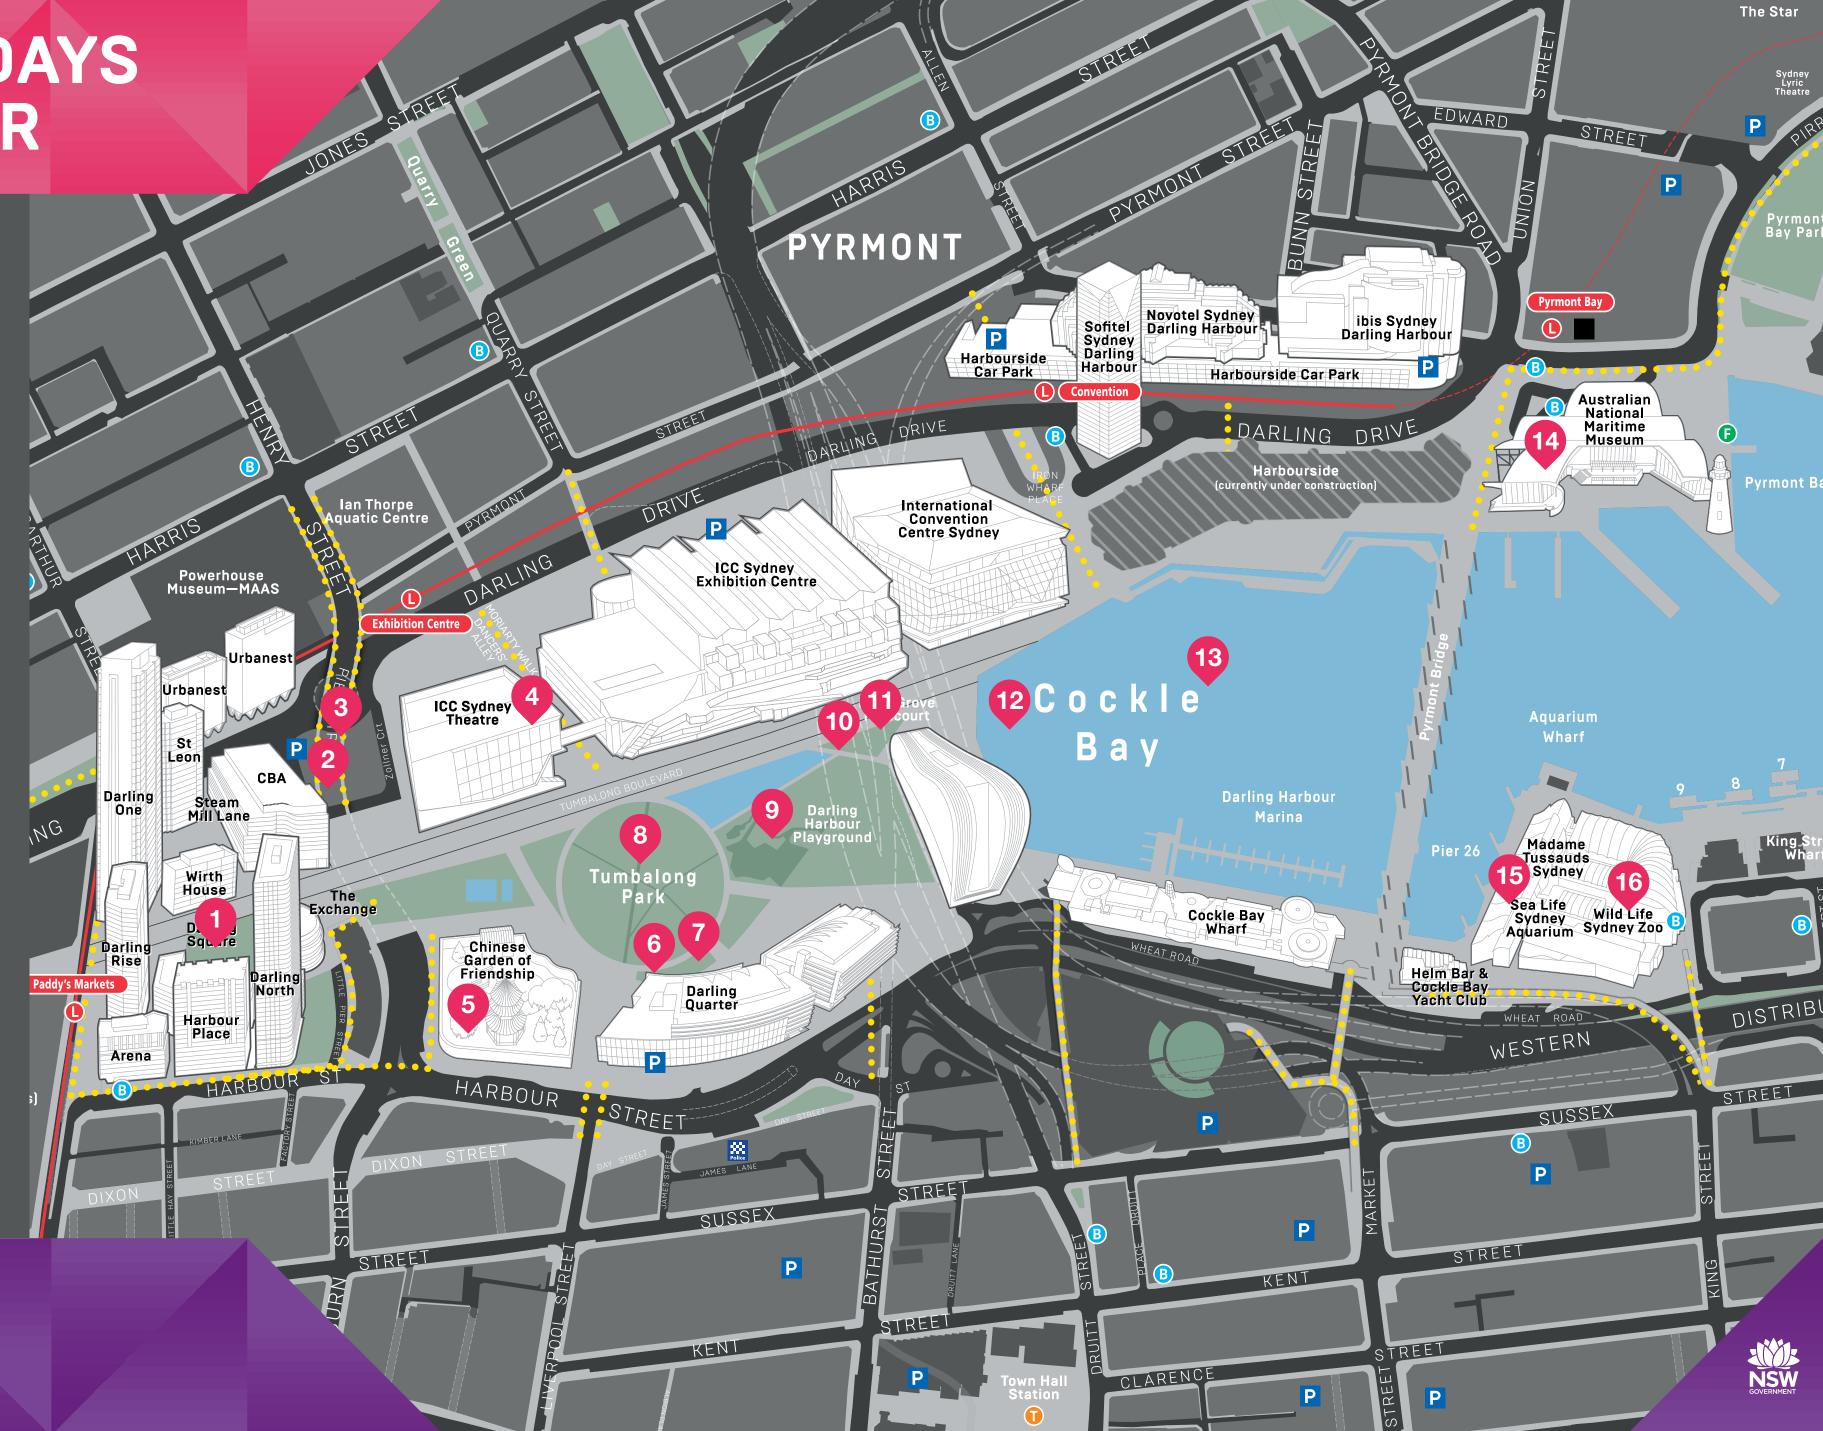

## **SCAVENGER HUNT** Darling Square

STREET LIBRARY Always open Pier Street Underpass

4

PARKOURSOME 9.30am-11.30am, Sun 14 Apr Pier Street Underpass

#### **THE WIGGLES'** WIGGLE GROOVE TOUR Various times, Sat 13 & Sun 14 Apr ICC Sydney

5

#### PAPER CUTTING WORKSHOP

11am–1pm, weekdays during school holidays (excluding 25 Apr) Chinese Garden of Friendship

# **RHYTHM N BUBS**

11am-11.45am. every Wednesday Darling Quarter

# 7

6

10.30am-11.30am & 11.30am-12pm, every Friday Darling Quarter

**KIDS' YOGA** 

# 8

### MOVE, GROOVE, DARLING

Sat 13 – Wed 17 Apr Tumbalong Park

#### DARLING HARBOUR 9 PLAYGROUND Always open

15

**16** 

**10** BEAT BREAKDOWN 5pm–8pm, Thu 16 Apr Palm Grove

FLYMOTION 11 10am–10pm, Mon 25 – Sun 28 Apr Palm Grove

**AQUA RUGBY** 12 Thu 11 – Sat 13 Apr Cockle Bay

13 FIREWORKS 8.30pm, Sat 13 & 20 Apr Cockle Bay

#### 14 **OCEAN SUPERHEROES** 9.30am-5pm, Sun 14 – Sun 28 Apr Australian National Maritime Museum

#### HAUNTED HABITATS 9am-5pm, Mon 25 Mar – Sun 28 Apr SEA LIFE Sydney Aquarium

### HAUNTED HABITATS 9am–5pm,

Mon 25 Mar – Sun 28 Apr WILD LIFE Sydney Zoo