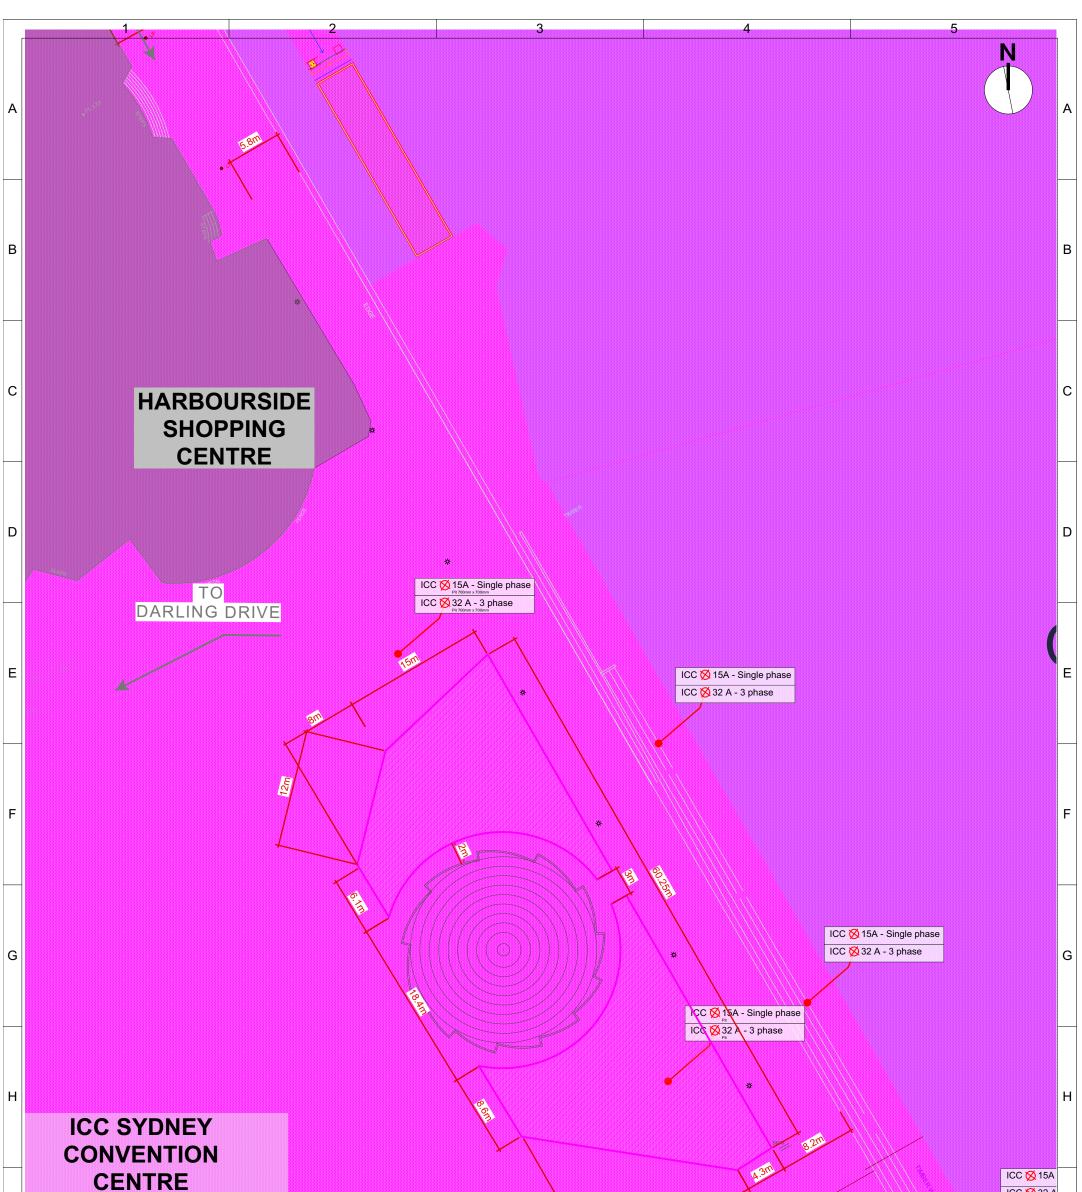

| I | ULITINE                                                                                                                            |                                                                      |                          |                                                                                   | tan                                            | .s<br>70                                                                                                                                                                         |                                                                                                                     | I |
|---|------------------------------------------------------------------------------------------------------------------------------------|----------------------------------------------------------------------|--------------------------|-----------------------------------------------------------------------------------|------------------------------------------------|----------------------------------------------------------------------------------------------------------------------------------------------------------------------------------|---------------------------------------------------------------------------------------------------------------------|---|
| J | 010                                                                                                                                | 20 30                                                                | 40                       | 50                                                                                | <u>60 70</u>                                   | 80                                                                                                                                                                               | s 0,9<br>90 100 m                                                                                                   | J |
|   | Planning,<br>Industry &<br>Environment   Level 6, 66 Harrington Street,<br>The Rocks, NSW 2000   PO box N408, Grosvenor Place 1220 | SHEET #: SITE:<br>21<br>REVISION #: SITE CONTACT:<br>CONTACT NUMBER: | tre Forecourt - Services | DATE:<br>DRAFTSPERSON:<br>Marko Mykyta<br>SCALE:<br>(as bar scale)<br>ISSUE DATE: | DISCLAIMER:<br>WIEGHT LOADING:<br>LEGEND:<br>3 | This plan is a guide of the site and may no<br>Please inspect the site to ensure it meets<br>Please advise your PMNSW representati<br>exceeds 10 ton, prior to bringing on site. | ot reflect actual dimensions or infrastructure.<br>your requirements.<br>/e of any infrastructure or transport that |   |