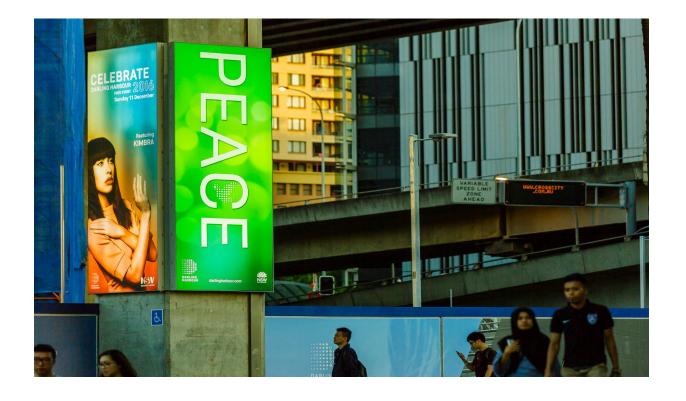

### **POLE BANNERS**

### **PYLON BANNERS**

There are 3 pylon banners available for commercial hire in Darling Harbour. Pylon banners are four-sided light boxes, attached to the expressway pylons at the southern end of Cockle Bay. Pylon banners can be hired for a minimum of one week and maximum of 12 unless otherwise agreed.