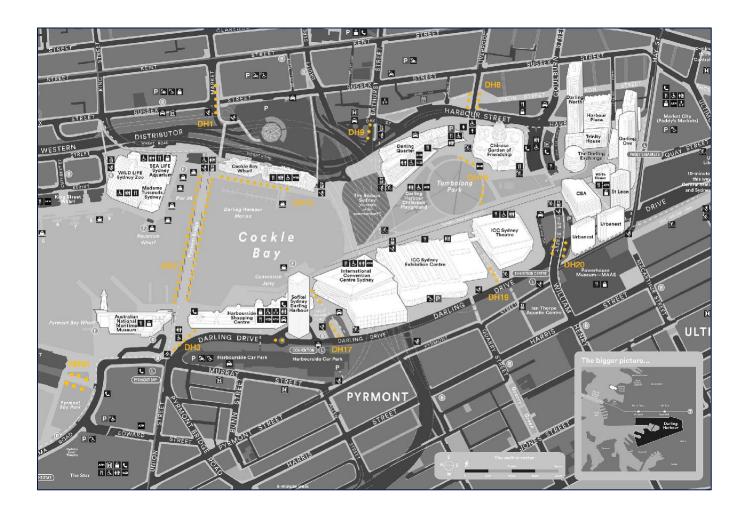

# Locations in Darling Harbour & Pyrmont Bay

| CODE  | POLES LOCATION              | NUMBER OF POLES |
|-------|-----------------------------|-----------------|
| DH01  | Market Street footbridge    | 5               |
| DH02  | Pyrmont Bridge              | 80              |
| DH03  | Guardian Square             | 7               |
| DH08  | Liverpool Street footbridge | 16              |
| DH09  | Bathurst Street             | 7               |
| DH12  | Cockle Bay                  | 36              |
| DH17  | Iron Wharf Place            | 18              |
| DH18  | Tumbalong Stage             | 10              |
| DH19  | Moriarty Walk               | 7               |
| DH20  | Darling Drive / Pier Street | 6               |
| PBP01 | Pyrmont Bay Park            | 6               |

Total of 198