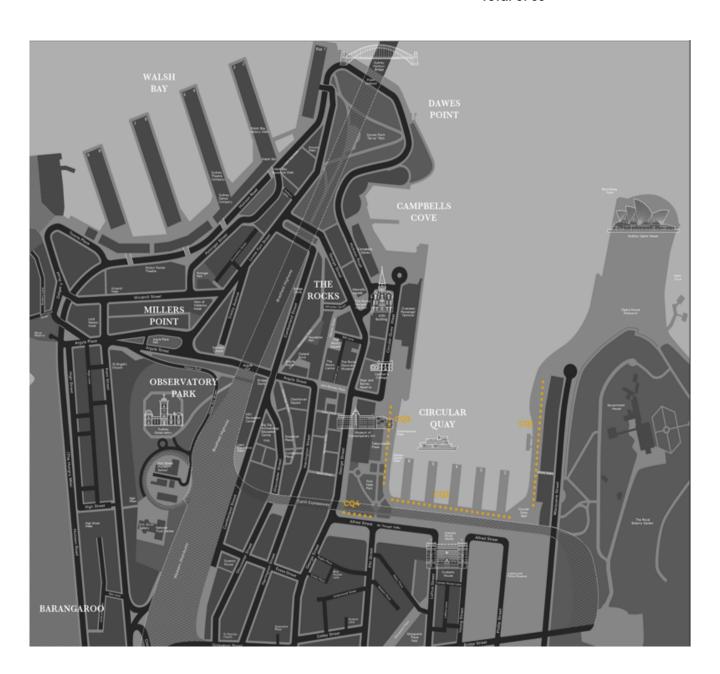

# Locations in The Rocks

| CODE | POLES LOCATION              | NUMBER OF POLES |
|------|-----------------------------|-----------------|
| CQ1  | Circular Quay east          | 16              |
| CQ2  | Circular Quay south         | 12              |
| CQ3  | Circular Quay west          | 13              |
| CQ4  | Circular Quay Alfred Street | 14              |

Total of 55