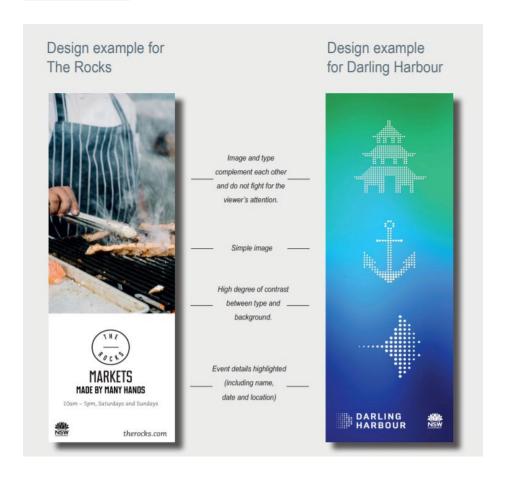

# Commercial Signage

- Provides a professional, uniform and attractive outdoor advertising medium.
- Promotes and highlights commercial events and activities within the precincts.
- Provides the opportunity to increase visitation to events in both precincts.
- Creates a sense of arrival and place for event participants.

### SPECIFICATIONS AND DESIGN STYLE GUIDE Size 4500mm (high) x 1500mm (wide) Manufacture Double-stitched hems on all sides. Minimum five rows of stitching to secure clips. 12mm flag cord sewn into hoist and terminated with a sister clip at each end. Three snap clips must be spaced equally along the hoist. Substrate Durable polyester or canvas. Packaging for Banners must be individually bagged and labelled. delivery Instructions for complex sequencing installations must be included. $\Box$ Delivery must be made ten working days prior to installation. At time of booking the hirer should confirm if pole banners are to be returned or disposal for