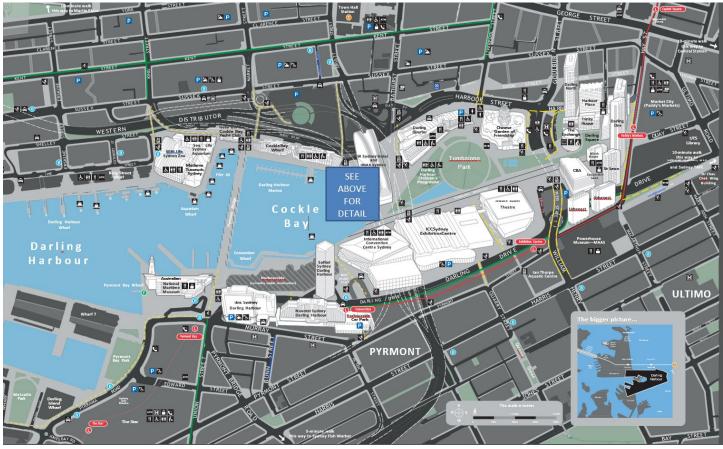

# Locations in Darling Harbour & Pyrmont Bay

| CODE  | POLES LOCATION              | NUMBER OF POLES |
|-------|-----------------------------|-----------------|
| DH01  | Market Street footbridge    | 5               |
| DH02  | Pyrmont Bridge              | 80              |
| DH03  | Guardian Square             | 7               |
| DH08  | Liverpool Street footbridge | 16              |
| DH09  | Bathurst Street             | 7               |
| DH12  | Cockle Bay                  | 36              |
| DH17  | Iron Wharf Place            | 18              |
| DH18  | Tumbalong Stage             | 10              |
| DH19  | Moriarty Walk               | 7               |
| DH20  | Darling Drive / Pier Street | 6               |
| PBP01 | Pyrmont Bay Park            | 6               |

# Locations in The Rocks

| CODE | POLES LOCATION              | NUMBER OF POLES |
|------|-----------------------------|-----------------|
| CQ1  | Circular Quay east          | 16              |
| CQ2  | Circular Quay south         | 12              |
| CQ3  | Circular Quay west          | 13              |
| CQ4  | Circular Quay Alfred Street | 14              |