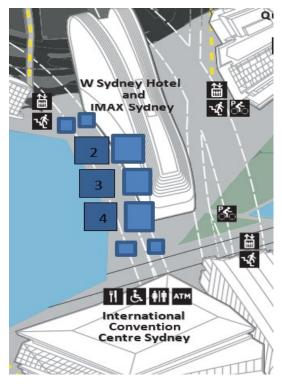

### **PYLON BANNERS**

There are 3 pylon banners available for commercial hire in Darling Harbour. Pylon banners are four-sided light boxes, attached to the expressway pylons at the southern end of Cockle Bay. Pylon banners can be hired for a minimum of one week and maximum of 12 unless otherwise agreed.

# Locations in Darling Harbour

| CODE | PYLON<br>NUMBER | BANNER FACE ORIENTATIONS  |
|------|-----------------|---------------------------|
| PB2  | 2               | East, North, South & West |
|      |                 |                           |
| PB3  | 3               | East, North, South & West |
|      |                 |                           |
| PB4  | 4               | East, North, South & West |