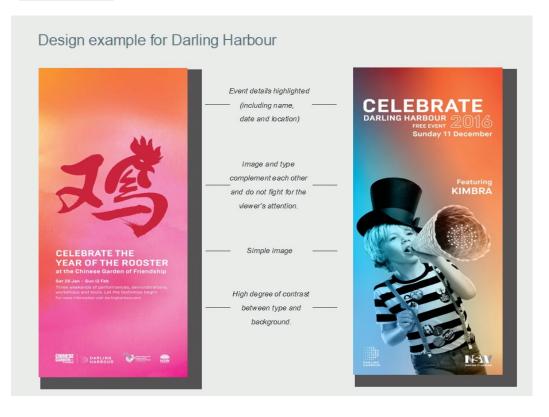

# Commercial Signage

- Provides a professional, uniform and attractive outdoor advertising medium.
- Promotes and highlights commercial events and activities within the precincts.
- Provides the opportunity to increase visitation to events in both precincts.
- Creates a sense of arrival and place for event participants.

### **POLE BANNERS**